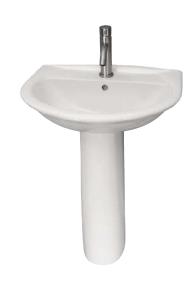

# KARLA 550 PEDESTAL LAVATORY

CAT. NO 3-33X

W: 21-3/4" D: 17-3/8" H: 33-3/4"

Column: 27-3/8"L x 8"W x 5-7/8"D

## **Features:**

- ► Made of Vitreous China
- ► Available for 1 hole, 4"centerset or 8" widespread
- ▶ Pre-drilled overflow hole
- ► Mounting hardware included
- ► For ease installation order **Hangers** (pair) or **Bracket** (one)

### Colors:

WH White