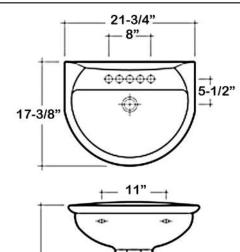

# KARLA 550 PEDESTAL LAVATORY

CAT. NO 3-33X

W: 21-3/4" D: 17-3/8" H: 33-3/4"

Column: 27-3/8"L x 8"W x 5-7/8"D

### **Interior Dimensions:**

Basin interior: 18" x 11"
Basin depth:  $6-\frac{1}{2}$ "
Water depth to overflow: 4"
Faucet and spout holes:  $1-\frac{3}{4}$ "
Back of basin to center of faucet:  $2-\frac{3}{4}$ "
Back of basin to center of drain:  $8-\frac{1}{2}$ "
Mount bolts height:  $30-\frac{3}{4}$ "
Mount holes cc: 11"