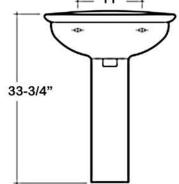

# KARLA 550 PEDESTAL LAVATORY

CAT. NO 3-33X

W: 21-3/4" D: 17-3/8" H: 33-3/4"

Column: 27-3/8"L x 8"W x 5-7/8"D